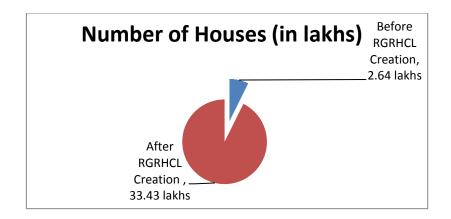

RGRHCL planned to construct 14.46 lakh houses during the period 2010-15. As against this target the corporation has completed 11.54 lakhs i.e., 80% of the target. Around 11.24 lakh (97.4%) of the houses completed are in the rural areas and 0.3 lakh (2.6%) are in the urban areas.