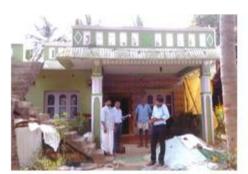

The poor quality of houses in rural areas constructed 5 years ago and 2 years ago is 0.24% and 0.52% respectively. Whereas is urban areas for the same period it is 3.3% and 3.4% respectively.

On the whole, the quality of construction both in urban and rural areas is satisfactory.