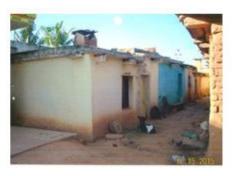

The poor quality of houses in rural areas constructed 5 years ago and 2 years ago is 0.24% and 0.52% respectively. Whereas is urban areas for the same period it is 3.3% and 3.4% respectively.

On the whole, the quality of construction both in urban and rural areas is satisfactory.