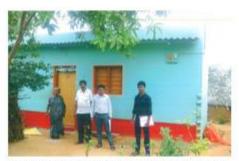

The poor quality of houses in rural areas constructed 5 years ago and 2 years ago is 0.24% and 0.52% respectively. Whereas is urban areas for the same period it is 3.3% and 3.4% respectively.

On the whole, the quality of construction both in urban and rural areas is satisfactory.

What is the perception of beneficiaries about the scheme, beneficiary selection mechanism and quality of construction, design of the house etc.

- a) The perception of beneficiaries about the housing scheme is that they have been greatly benefited by the scheme. Almost all the beneficiaries have expressed that housing provided them social security, better living condition and also status in the society, and above all an identity in the village and society. More than 50% of the beneficiary expressed it had increased their earning capacity helped them maintaining of good health. They have also expressed the scheme benefited protection from sun, rain, wind and cold. The perception of beneficiaries also that a secured house has helped for their children's education.
- b) 96% of the beneficiaries in rural area and 98% of the beneficiaries in urban area all have expressed that they were selected by respective grama panchayath in grama sabha and expressed satisfaction over the present mechanism of selection. The houses are constructed by the beneficiaries according to their own design. In addition to subsidy the beneficiaries have spent their own savings, and also their contribution by way of labour and collection, supply of building material which are locally available. The quality of construction is good. In rural area 93% construction of house are good quality, 7% of the house constructed are satisfactory and less than 1% of poor quality. In urban area, 7.8% of construction of houses is good quality, 19% are satisfactory and 34% of houses are poor quality.
- c) Similarly, under Vajapayee urban housing scheme, out of 4994 houses 12 were let out on lease and one was sold.
- d) The major constraint that has been experienced was time limit as discussed in ToR. The time limit for completing the study was 6 months excluding the time taken for approval. However in order to make study meaningful and effective, more time had to be devoted.
- e) There has been a substantial delay in the approval of the Inception Report submitted by Datamation Consultants Pvt. Ltd. from the date of signing of the MOU –December 24<sup>th</sup> 2014 to the approval of the Inception Report on April 25<sup>th</sup> 2015.
- f) After technical committee meeting which was held on 25-04-2015 we started attending collection of the secondary data from RGRHCL for the period of 2005-06 and 2010-11 to 2014-15 of the various schemes. There has been considerable delay in obtaining district-wise, taluk-wise, panchayat-wise & scheme wise field data from RGHCL. These facts were brought to KEAs notice repeatedly.
- g) The secondary data which runs to 10,000 pages was transferred by email and later on print outs were taken and arranged as per the scheme, year wise and locality wise. The work of random selection of Gram Panchayats was done by a statistician who