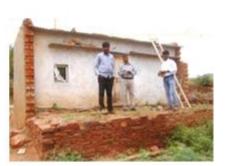

The poor quality of houses in rural areas constructed 5 years ago and 2 years ago is 0.24% and 0.52% respectively. Whereas is urban areas for the same period it is 3.3% and 3.4% respectively.

On the whole, the quality of construction both in urban and rural areas is satisfactory.