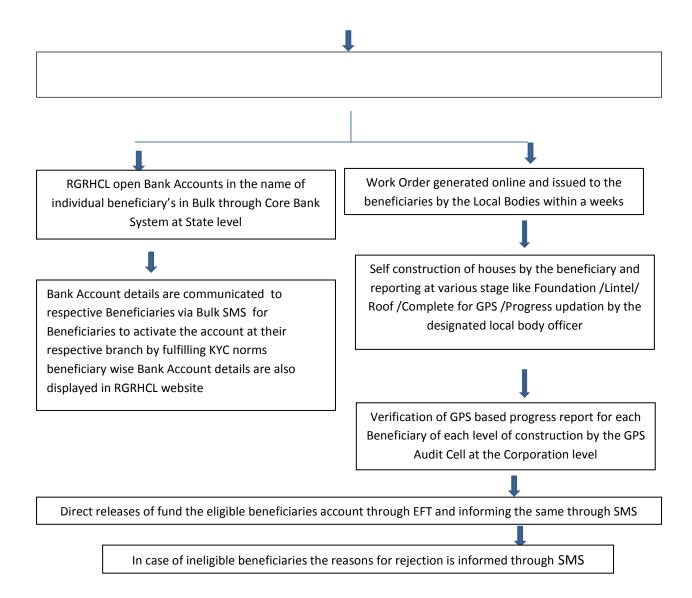

The corporation has undertaken several initiatives to ensure a greater transparency and efficiency in management and release of financial resources on the basic of objectively verifiable progress indicators. In the process the corporation has effectively used modern technology and has also been awarded for its innovative use of the digital platform.