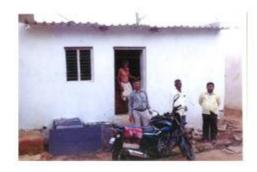

What is the perception of beneficiaries about the scheme, beneficiary selection mechanism and quality of construction, design of the house etc.

- a) The perception of beneficiaries about the housing scheme is that they have been greatly benefited by the scheme. Almost all the beneficiaries have expressed that housing provided them social security, better living condition and also status in the society, and above all an identity in the village and society. More than 50% of the beneficiary expressed it had increased their earning capacity helped them maintaining of good health. They have also expressed the scheme benefited protection from sun, rain, wind and cold. The perception of beneficiaries also that a secured house has helped for their children's education.
- b) 96% of the beneficiaries in rural area and 98% of the beneficiaries in urban area all have expressed that they were selected by respective grama panchayath in grama sabha and expressed satisfaction over the present mechanism of selection. The houses are constructed by the beneficiaries according to their own design. In addition to subsidy the beneficiaries have spent their own savings, and also their contribution by way of labour and collection, supply of building material which are locally available. The quality of construction is good. In rural area 93% construction of house are good quality, 7% of the house constructed are satisfactory and less than 1% of poor quality. In urban area, 7.8% of construction of houses is good quality, 19% are satisfactory and 34% of houses are poor quality.
- c) Similarly, under Vajapayee urban housing scheme, out of 4994 houses 12 were let out on lease and one was sold.
- d) The major constraint that has been experienced was time limit as discussed in ToR. The time limit for completing the study was 6 months excluding the time taken for approval. However in order to make study meaningful and effective, more time had to be devoted.
- e) There has been a substantial delay in the approval of the Inception Report submitted by Datamation Consultants Pvt. Ltd. from the date of signing of the MOU –December 24<sup>th</sup> 2014 to the approval of the Inception Report on April 25<sup>th</sup> 2015.
- f) After technical committee meeting which was held on 25-04-2015 we started attending collection of the secondary data from RGRHCL for the period of 2005-06 and 2010-11 to 2014-15 of the various schemes. There has been considerable delay in obtaining district-wise, taluk-wise, panchayat-wise & scheme wise field data from RGHCL. These facts were brought to KEAs notice repeatedly.
- g) The secondary data which runs to 10,000 pages was transferred by email and later on print outs were taken and arranged as per the scheme, year wise and locality wise. The work of random selection of Gram Panchayats was done by a statistician who