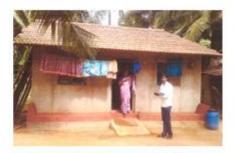

The poor quality of houses in rural areas constructed 5 years ago and 2 years ago is 0.24% and 0.52% respectively. Whereas is urban areas for the same period it is 3.3% and 3.4% respectively.

On the whole, the quality of construction both in urban and rural areas is satisfactory.