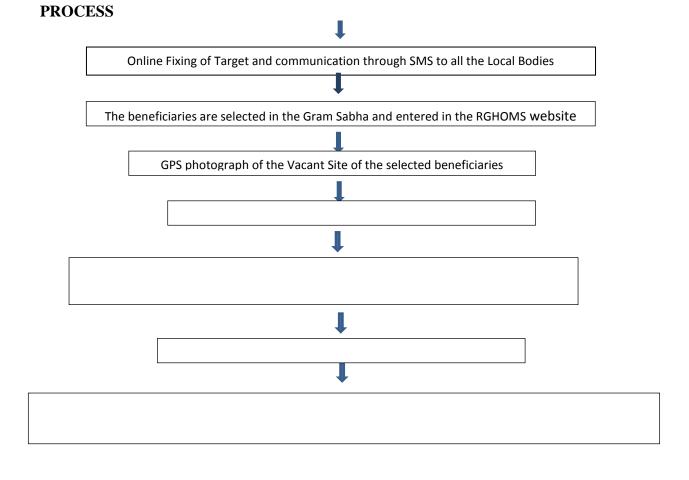

The corporation has undertaken several initiatives to ensure a greater transparency and efficiency in management and release of financial resources on the basic of objectively verifiable progress indicators. In the process the corporation has effectively used modern technology and has also been awarded for its innovative use of the digital platform.