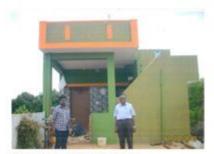

The poor quality of houses in rural areas constructed 5 years ago and 2 years ago is 0.24% and 0.52% respectively. Whereas is urban areas for the same period it is 3.3% and 3.4% respectively.

On the whole, the quality of construction both in urban and rural areas is satisfactory.