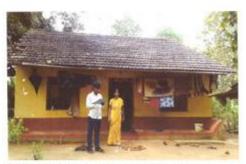

The poor quality of houses in rural areas constructed 5 years ago and 2 years ago is 0.24% and 0.52% respectively. Whereas is urban areas for the same period it is 3.3% and 3.4% respectively.

On the whole, the quality of construction both in urban and rural areas is satisfactory.

What is the perception of beneficiaries about the scheme, beneficiary selection mechanism and quality of construction, design of the house etc.

- a) The perception of beneficiaries about the housing scheme is that they have been greatly benefited by the scheme. Almost all the beneficiaries have expressed that housing provided them social security, better living condition and also status in the society, and above all an identity in the village and society. More than 50% of the beneficiary expressed it had increased their earning capacity helped them maintaining of good health. They have also expressed the scheme benefited protection from sun, rain, wind and cold. The perception of beneficiaries also that a secured house has helped for their children's education.
- b) 96% of the beneficiaries in rural area and 98% of the beneficiaries in urban area all have expressed that they were selected by respective grama panchayath in grama sabha and expressed satisfaction over the present mechanism of selection. The houses are constructed by the beneficiaries according to their own design. In addition to subsidy the beneficiaries have spent their own savings, and also their contribution by way of labour and collection, supply of building material which are locally available. The quality of construction is good. In rural area 93% construction of house are good quality, 7% of the house constructed are satisfactory and less than 1% of poor quality. In urban area, 7.8% of construction of houses is good quality, 19% are satisfactory and 34% of houses are poor quality.
- c) Similarly, under Vajapayee urban housing scheme, out of 4994 houses 12 were let out on lease and one was sold.
- d) The major constraint that has been experienced was time limit as discussed in ToR. The time limit for completing the study was 6 months excluding the time taken for approval. However in order to make study meaningful and effective, more time had to be devoted.
- e) There has been a substantial delay in the approval of the Inception Report submitted by Datamation Consultants Pvt. Ltd. from the date of signing of the MOU –December 24<sup>th</sup> 2014 to the approval of the Inception Report on April 25<sup>th</sup> 2015.
- f) After technical committee meeting which was held on 25-04-2015 we started attending collection of the secondary data from RGRHCL for the period of 2005-06 and 2010-11 to 2014-15 of the various schemes. There has been considerable delay in obtaining district-wise, taluk-wise, panchayat-wise & scheme wise field data from RGHCL. These facts were brought to KEAs notice repeatedly.
- g) The secondary data which runs to 10,000 pages was transferred by email and later on print outs were taken and arranged as per the scheme, year wise and locality wise. The work of random selection of Gram Panchayats was done by a statistician who