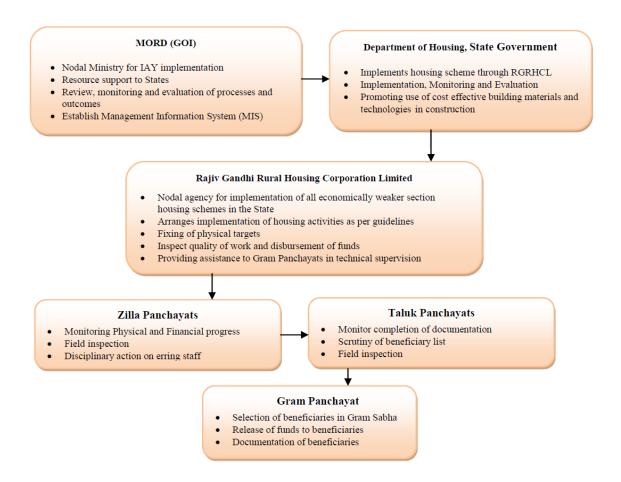

families can be covered in about 7 years.

As per SECC survey, a target of 21.76 families needs to be provided with houses. This target of RGRHCL also needs to cover the siteless and houseless families. This target also may need to be increased to cover situations due to divisions in the family, increase in the population in urban areas (1% per year) and migration from other areas and outside the state to urban areas. The RGRHCL may devise and revise the action plan of annual target by suitably increasing the no. of beneficiaries keeping in view this future requirement.

# Q.4j. Examine the current arrangement in implementation of the schemes, how it is benefiting the intended beneficiaries?

There is already an elaborate system for speedy implementation of the scheme (See figure below).



The current arrangement is evolved to help the intended beneficiaries; however some delay is noticed in the payment of stage-wise instalment by RGRHCL. After updation of the stage-wise construction photos by the local bodies, GPS audit cell at RGRHCL should immediately verify the stage-wise photos and release the payment to the beneficiaries account through EFT (Electronic funds transfer). This process requires improvement.

Q.4k. Examine the process followed in detail, understand the role of multiple players – local self government, bankers, employees, nodal officers; and see how the benefits could be made available to the intended beneficiaries in a manner that is friendly and hassle free.?

There is already a well thought out effective system as detailed on next page:





The above d