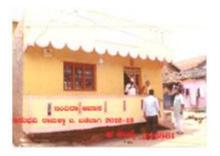

| Annexure: 34 Number of Toilets in Rural underNirmal Bharat Abhiyan | (NBA)172 |
|--------------------------------------------------------------------|----------|
| Photos under different Schemes                                     | 174      |